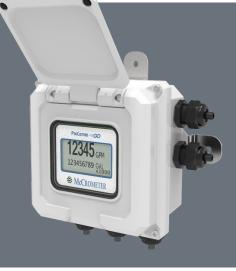

# FM3000 WITH PROCOMM GO<sup>™</sup>

The FM3 flow meter is accompanied by the ProComm Go<sup>™</sup> electronics and is battery powered, ideal for remote installations and locations with unreliable power sources.

- Output options include pulse, 4-20mA, and telemetry
- Battery powered with optional AC/DC with battery backup
- Offering ±1% accuracy
- Optional built-in verification
- DIY battery replacement and in-field converter programming available via USB cable and laptop
- 5-year full meter warranty, 5-year battery life