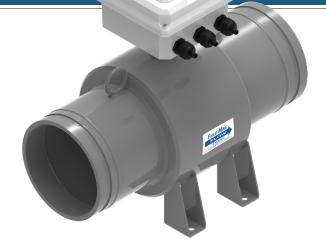

# FM3000 WITH PROCOMM GO<sup>™</sup>

The FM3 flow meter is accompanied by the ProComm Go<sup>™</sup> electronics and is battery powered, ideal for remote installations and locations with unreliable power sources.

- Output options include pulse, 4-20mA, and telemetry
- Battery powered with optional AC/DC with battery backup
- Offering ±1% accuracy
- Optional built-in verification
- DIY battery replacement and in-field converter programming available via USB cable and laptop
- 5-year full meter warranty, 5-year battery life