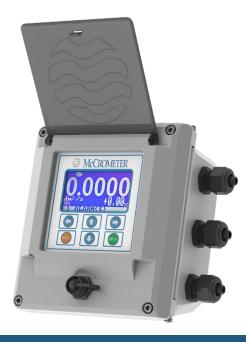

### FM5000 WITH PROCOMM<sup>™</sup>

The FM5 is also offered with the Procomm<sup>™</sup> electronics, offering greater accuracy and more sophisticated output options for users needing superior system integration and data collection.

- Output options include Hart, ModBus, 4-20mA
- Optional Class 1 Div 2
- AC/DC powered
- ±0.5% standard accuracy, ±0.2% optional
- Bi-directional flow available
- Rated to 200F for high temperatures
- CRN (ANSI), CE, UL, CSA certifications